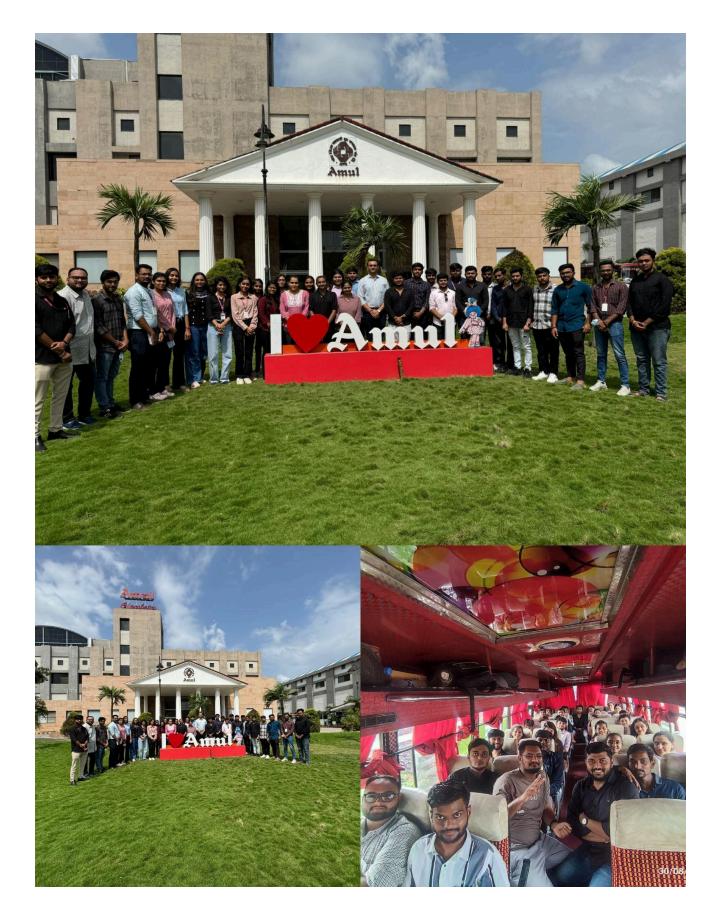

## **MBA: 3**

MBA: 1

The Industrial visit organized for MBA: 1 students on: 30/08/2024 The Industrial visit at : Amul Chocolate Plant

No. of students Present: 12

On 30/08/2024, Gyanmanjari group of management studies visited Amul Chocolate Plant, Anand to gain practical insights into industrial operations. The visit began with a presentation on the company's history, mission, and key technologies. Students were then guided through the manufacturing plant, observing state-of-the-art production processes and innovative practices. Key observations included [specific technologies or processes], which highlighted the application of theoretical knowledge in a real-world setting. The Q&A session provided valuable industry insights, fostering a deeper understanding of career opportunities. Overall, the visit significantly enhanced students' learning experience by bridging the gap between academic concepts and industry practices.

MBA: 3

The Industrial visit organized for MBA: 3 students on: 30/08/2024 The Industrial visit at : Amul Chocolate Plant

No. of students Present: 20

On 30/08/2024, Gyanmanjari group of management studies visited Amul Chocolate Plant, Anand to gain practical insights into industrial operations. The visit began with a presentation on the company's history, mission, and key technologies. Students were then guided through the manufacturing plant, observing state-of-the-art production processes and innovative practices. Key observations included [specific technologies or processes], which highlighted the application of theoretical knowledge in a real-world setting. The Q&A session provided valuable industry insights, fostering a deeper understanding of career opportunities. Overall, the visit significantly enhanced students' learning experience by bridging the gap between academic concepts and industry practices.